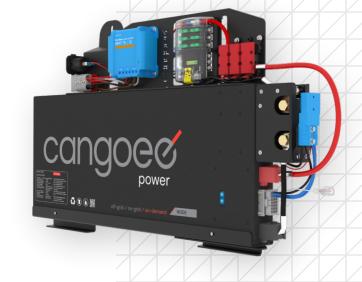

### **Technical Specifications**

- / 110Ah Lithium (LiFePO4) Capacity
- Internal BMS 100A discharge /100A charge
- / MPPT solar controller 75/15
- / Smart shunt for battery and load monitoring
- / High amp fusing
- / Inbuilt DCDC battery charger 20A
- / 12V Outlets and 12V Output Accessories Anderson
- / Inverter ready
- / Full OE standard vehicle looms

#### Kit includes

All to tier 1 OE Standard

**Brackets** 

All wiring looms

110Ah Battery LiFePO4

DCDC + Solar

& Play

Ready for your next adventure