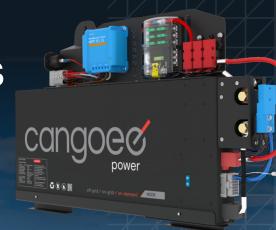

### **Technical Specifications**

- / 110Ah Lithium (LiFePO4) Capacity
- Internal BMS 100A discharge /100A charge
- / MPPT solar controller 75/15
- / Smart shunt for battery and load monitoring
- / High amp fusing
- / Inbuilt DCDC battery charger 20A
- / 12V Outlets and 12V Output Accessories Anderson
- / Inverter ready
- / Full OE standard vehicle looms

#### Kit includes

All to tier 1 OE Standard

**Brackets** 

All wiring looms

110Ah Battery LiFePO4

DCDC + Solar

& Play

Ready for your next adventure