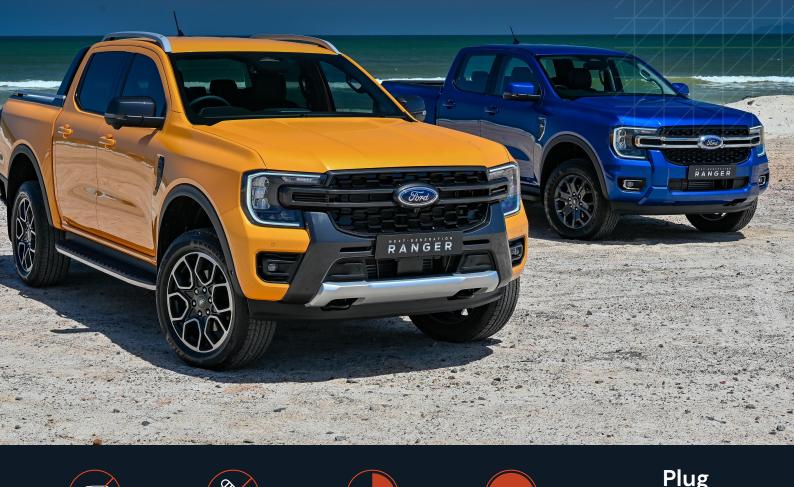

# Next-Gen Ford Ranger

A fully integrated solution designed specifically for your Next-Gen. Simple, clean and easy to install.

simpler No drilling

faster No cutting

reduced time Reduced

installation time

quality

## MY23 Next-Gen Ranger LiFePO4 Battery Kit

A design for quick installation with all the components included in a straightforward vehicle-specific kit has been created by the Australian engineering team at Cangoee. Utilising OE mounting points and factory grade looms to enable simultaneous charging through DCDC and solar.