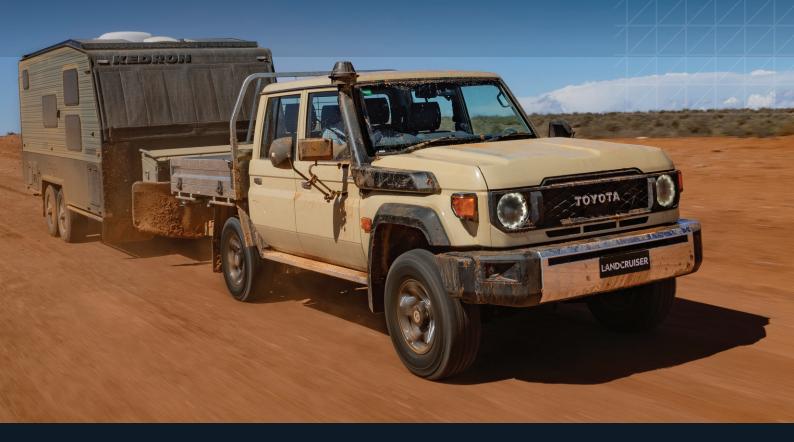

## Integrated Vehicle LiFePO4 Battery Kits

Suitable for MY24 Toyota 79

A fully integrated solution designed specifically for your 79 Series Landcruiser. Simple, clean and easy to install.

simpler No drilling

## Suitable for MY24 79 Series

A design for quick installation with all the components included in a straightforward vehicle-specific kit has been created by the Australian engineering team at Cangoee. Utilising OE mounting points and factory grade looms to enable simultaneous charging through DCDC and solar.