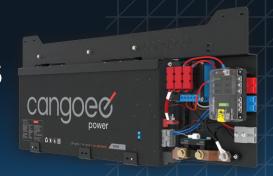

## Suitable for MY24 79 Series

A design for quick installation with all the components included in a straightforward vehicle-specific kit has been created by the Australian engineering team at Cangoee. Utilising OE mounting points and factory grade looms to enable simultaneous charging through DCDC and solar.

## **Technical Specifications**

- / 110Ah Lithium (LiFePO4) Capacity
- / Internal BMS 100A discharge /100A charge
- / MPPT solar controller 75/15
- Smart shunt for battery and load monitoring
- / High amp fusing
- / Inbuilt DCDC battery charger 20A
- / 12V Outlets and 12V Output Accessories Anderson
- / Inverter ready
- Full OE standard vehicle looms

## Kit includes

All to tier 1 OE Standard

**Brackets** 

All wiring looms

110Ah Battery LiFePO4

DCDC + Solar

& Play

Ready for your