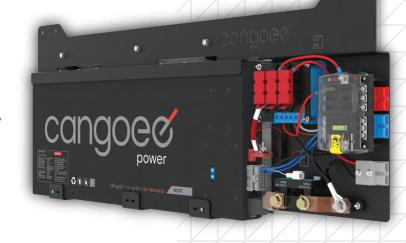

## Suitable for MY24 79 Series

A design for quick installation with all the components included in a straightforward vehicle-specific kit has been created by the Australian engineering team at Cangoee. Utilising OE mounting points and factory grade looms to enable simultaneous charging through DCDC and solar.

## **Technical Specifications**

- / 110Ah Lithium (LiFePO4) Capacity
- / Internal BMS 100A discharge /100A charge
- / MPPT solar controller 75/15
- Smart shunt for battery and load monitoring
- / High amp fusing
- / Inbuilt DCDC battery charger 20A
- / 12V Outlets and 12V Output Accessories Anderson
- / Inverter ready
- Full OE standard vehicle looms

## Kit includes

All to tier 1 OE Standard

**Brackets** 

All wiring looms

110Ah Battery LiFePO4

DCDC + Solar

& Play

Ready for your