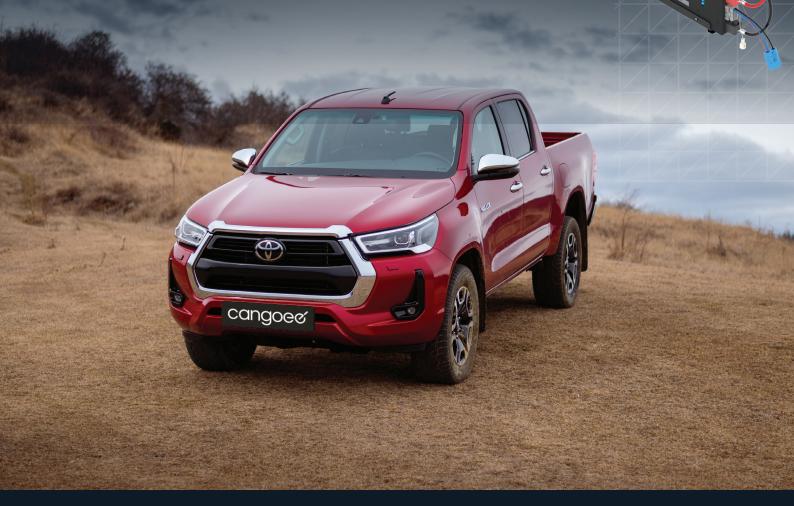

## Suitable for MY24 Toyota Hilux

A fully integrated solution designed specifically for your MY24 Toyota Hilux. Simple, clean and easy to install

simpler No drilling

faster No cutting

reduced time

Reduced installation time

## Suitable for MY24 Toyota Hilux

A design for quick installation with all the components included in a straightforward vehicle-specific kit has been created by the Australian engineering team at Cangoee. Utilising OE mounting points and factory grade looms to enable simultaneous charging through DCDC and solar.