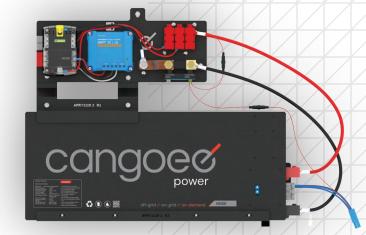

### **Technical Specifications**

- / 110Ah Lithium (LiFePO4) Capacity
- / Internal BMS 100A discharge /100A charge
- MPPT solar controller 75/15
- / Smart shunt for battery and load monitoring
- / High amp fusing
- / Inbuilt DCDC battery charger 20A
- / 12V Outlets and 12V Output Accessories Anderson
- / Inverter ready
- Full OE standard vehicle looms

#### Kit includes

All to tier 1 OE Standard

**Brackets** 

All wiring looms

110Ah Battery LiFePO4

DCDC + Solar

& Play

Ready for your